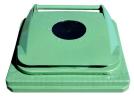

# **ACCESSORIES**

**PLASTIC APERTURE** 

**PAPER APERTURE** 

SIDE HANDLE

**CUSTOMISATION** 

**CUSTOMISATION** 

**PEDAL** 

**AVAILABLE IN A WIDE RANGE OF COLOURS** 

### **EQUIPMENT**

200 mm diameter wheels.

Openings with sizes and features specially designed to accommodate each type of waste, making them easy to use.

Integrated sound-proofing system in the lid.

Recess for electronic chips.