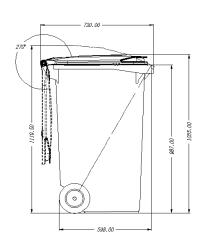

240<sub>L</sub>

96<sub>Kg</sub> Nominal load

200 / 250mm Wheels diameter

### **STANDARDS**

These dimensions are subject to the tolerances given in EN 840-1:2012.