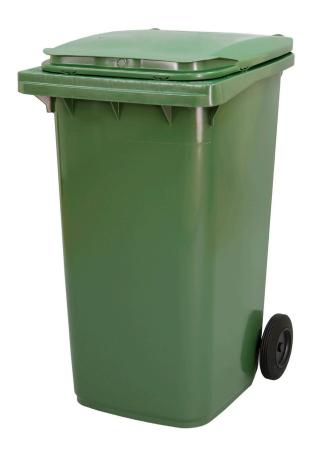

# **FEATURES**

The body and lid are injection moulded in solid coloured high-density polyethylene.

Manufactured using environmentally-friendly recyclable materials.

No heavy metals in the pigments.

Ideal for different types of waste collection: paper and cardboard, glass, packaging, organic matter, etc. ...

Available in a wide range of colours..

DIN lifting system.

Customisation of lid with thermal transfer graphic, area: 230 x 45 mm.  $\,$ 

Customisation of lid with an embossed logo, area:340  $\times$  220 mm.

### **EQUIPMENT**

200 mm diameter wheels.

Openings with sizes and features specially designed to accommodate each type of waste, making them easy to use.

Integrated sound-proofing system in the lid.

Recess for electronic chips.

Can be equipped with a range of accessories providing real solutions to every requirement: pedal-operated lid opening, reflective strips, lock, side handle.

Electronic Chip

Sound-proofing

Easy to stack

Lock