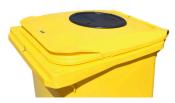

# **ACCESSORIES**

**PLASTIC APERTURE** 

**PAPER APERTURE** 

SIDE HANDLE

**CUSTOMISATION** 

**CUSTOMISATION** 

**PEDAL** 

**AVAILABLE IN A WIDE RANGE OF COLOURS** 

### **EQUIPMENT**

200 mm diameter wheels.

Openings with sizes and features specially designed to accommodate each type of waste, making them easy to use.

Integrated sound-proofing system in the lid.

Recess for electronic chips.