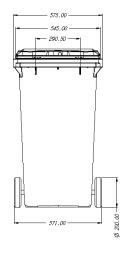

240<sub>L</sub>

96<sub>Kg</sub> Nominal load

200 / 250mm Wheels diameter

### **STANDARDS**

These dimensions are subject to the tolerances given in EN 840-1:2012.