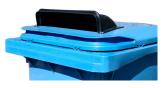

# **ACCESSORIES**

**PLASTIC APERTURE** 

**PAPER APERTURE** 

**CUSTOMISATION** 

**CUSTOMISATION** 

**PEDAL** 

# **EQUIPMENT**

200 mm diameter wheels.

Openings with sizes and features specially designed to accommodate each type of waste, making them easy to use.

Integrated sound-proofing system in the lid.

Recess for electronic chips.