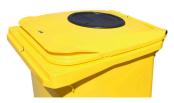

# **ACCESSORIES**

**PLASTIC APERTURE** 

**PAPER APERTURE** 

**CUSTOMISATION** 

**CUSTOMISATION** 

**PEDAL** 

# **EQUIPMENT**

200 mm diameter wheels.

Openings with sizes and features specially designed to accommodate each type of waste, making them easy to use.

Integrated sound-proofing system in the lid.

Recess for electronic chips.