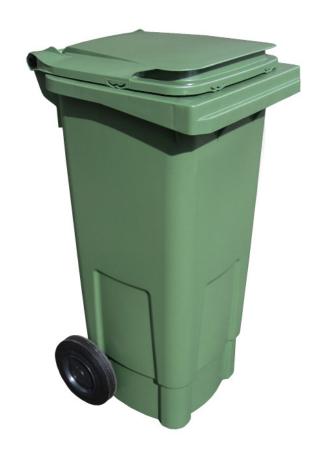

80<sub>L</sub> Capacity

32<sub>Kg</sub>

200<sub>mm</sub> Wheels diameter



# **FEATURES**

The body and lid are injection moulded in solid coloured high-density polyethylene.

Manufactured using environmentally-friendly recyclable materials.

No heavy metals in the pigments.

Ideal for different types of waste collection: paper and cardboard, glass, packaging, organic matter, etc.

Available in a wide range of colours..

DIN lifting systems.

Customisation of lid with thermal transfer graphic, area: 230 x 45 mm.

Customisation of lid with an embossed logo, area:340 x 220 mm.

Customisation of body with silk screen or thermal transfer graphic, area:  $280 \times 290 \text{ mm}$ .

CE Marking with sound power level indicated in accordance with European Directive 2000/14/EC. 79 db.

Product Approval Certificate awarded by TÜV SÜD Product Service GmbH in accordance