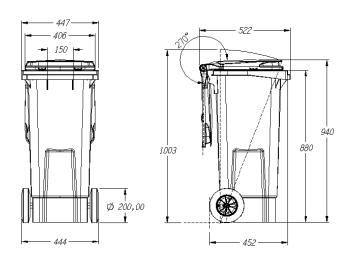

### **STANDARDS**

These dimensions are subject to the tolerances given in EN 840-1:2012.