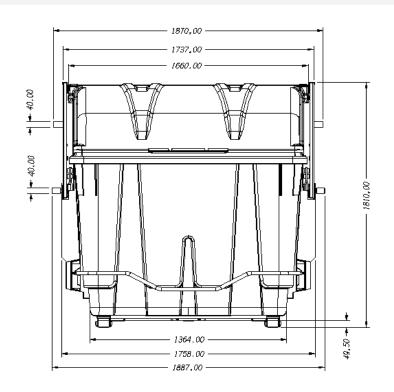

146<sub>Kg</sub>

3.200<sub>L</sub>

1.280<sub>Kg</sub>

1.263<sub>mm</sub> Loading height