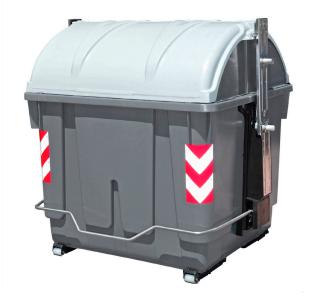

# **FEATURES**

The body and lid are injection moulded in solid coloured high-density polyethylene.

Manufactured using environmentally-friendly recyclable materials.

No heavy metals in the pigments.

Ideal for diferent types of waste collecion: paper & cardboard, glass, plastics & packaging...

## **EQUIPMENT**

Openings with sizes and features specially designed to accommodate each type of waste.

Recess for electronic chips.

Can be equipped with a range of accesories providing real solutions to every requirement: pedal operated lid opening, electronic chip, restrictor, reflective strips.

Shock absorver

Reflective strips

Accessible

r

Customize

Easy to stack

Easy to clean