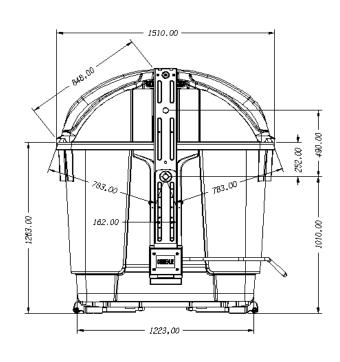

146<sub>Kg</sub>

3.200<sub>L</sub>

1.280<sub>Kg</sub>

1.263<sub>mm</sub> Loading height