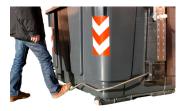

146<sub>Kg</sub>

3.200<sub>L</sub>

1.280<sub>Kg</sub>

1.263<sub>mm</sub> Loading height