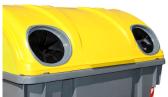

Openings with sizes and features specially designed to accommodate each type of waste.

Customisation of body and lid by thermal transfer or silk screen graphic. Maximun area 400 x 385 mm

Product Approval Certificate awarded by TÜV Service GmbH in accordance with European Regulation EN 12574.

## **EQUIPMENT**

Openings with sizes and features specially designed to accommodate each type of waste.

Recess for electronic chips.

Can be equipped with a range of accesories providing real solutions to every requirement: pedal operated lid opening, electronic chip, restrictor, reflective strips.