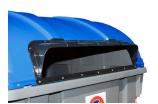

Openings with sizes and features specially designed to accommodate each type of waste.

Customisation of body and lid by thermal transfer or silk screen graphic. Maximun area 400 x 385 mm

Product Approval Certificate awarded by TÜV Service GmbH in accordance with European Regulation EN 12574.

## **EQUIPMENT**

Openings with sizes and features specially designed to accommodate each type of waste.

Recess for electronic chips.

Can be equipped with a range of accesories providing real solutions to every requirement: pedal operated lid opening, electronic chip, restrictor, reflective strips.