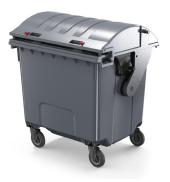

# **FEATURES**

The body and lid are injection moulded in solid coloured high-density polyethylene.

Manufactured using environmentally-friendly recyclable materials.

No heavy metals in the pigments.

Ideal for different types of waste collection: paper and cardboard, glass, packaging, organic matter, etc. ...

## **EQUIPMENT**

200 mm diameter wheels.

Openings with sizes and features specially designed to accommodate each type of waste, making them easy to use.

Security system in the lid.

Integrated handles in the body and lid for easy handling.