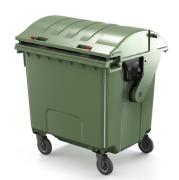

# **FEATURES**

The body and lid are injection moulded in solid coloured high-density polyethylene.

Manufactured using environmentally-friendly recyclable materials.

No heavy metals in the pigments.

Ideal for different types of waste collection: paper and cardboard, glass, packaging, organic matter, etc. ...

## **EQUIPMENT**

200 mm diameter wheels.

Openings with sizes and features specially designed to accommodate each type of waste, making them easy to use.

Security system in the lid.

Integrated handles in the body and lid for easy handling.