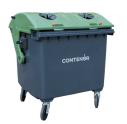

# **FEATURES**

The body and lid are injection moulded in solid coloured high-density polyethylene.

Manufactured using environmentally-friendly recyclable materials.

No heavy metals in the pigments.

Ideal for different types of waste collection: paper and cardboard, glass, packaging, organic matter, etc. ...

## **EQUIPMENT**

200 mm diameter wheels.

Openings with sizes and features specially designed to accommodate each type of waste, making them easy to use.

Security system in the lid.

Integrated handles in the body and lid for easy handling.