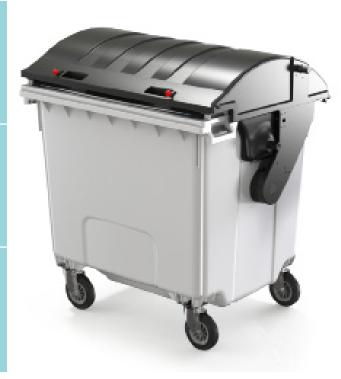

# **FEATURES**

The body and lid are injection moulded in solid coloured high-density polyethylene.

Manufactured using environmentally-friendly recyclable materials.

No heavy metals in the pigments.

Ideal for different types of waste collection: paper and cardboard, glass, packaging, organic matter, etc. ...

## **EQUIPMENT**

200 mm diameter wheels.

Openings with sizes and features specially designed to accommodate each type of waste, making them easy to use.

Security system in the lid.

Integrated handles in the body and lid for easy handling.