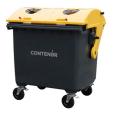

# **FEATURES**

The body and lid are injection moulded in solid coloured high-density polyethylene.

Manufactured using environmentally-friendly recyclable materials.

No heavy metals in the pigments.

Ideal for different types of waste collection: paper and cardboard, glass, packaging, organic matter, etc. ...

## **EQUIPMENT**

200 mm diameter wheels.

Openings with sizes and features specially designed to accommodate each type of waste, making them easy to use.

Security system in the lid.

Integrated handles in the body and lid for easy handling.