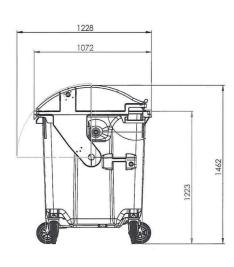

**1.100**L Capacity

440<sub>Kg</sub> Nominal load

> 200<sub>mm</sub> Wheels diameter