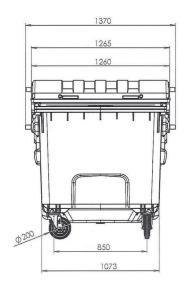

**1.100**L Capacity

440<sub>Kg</sub> Nominal load

> 200<sub>mm</sub> Wheels diameter