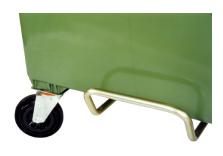

## **EQUIPMENT**

200 mm diameter wheels.

Openings with sizes and features specially designed to accommodate each type of waste, making them easy to use.

Security system in the lid.

Integrated handles in the body and lid for easy handling.

**1.100**L Capacity

440<sub>Kg</sub> Nominal load

> 200<sub>mm</sub> Wheels diameter