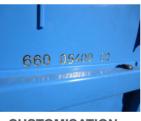

Customisation of lid with thermal transfer graphic, area: 230 x 45 mm.

Customisation of lid with an embossed logo, area:340  $\times$  220 mm.

Customisation of body with silk screen or thermal transfer graphic, area: 280 x 290 mm.

**CUSTOMISATION** 

HANDLES