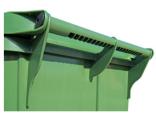

Air vents and internal base manufactured in polye-thylene.

CE Marking with sound power level indicated in accordance with European Directive 2000/14/EC.

| MODEL | 1      | 3      | 4       | 5       | 6      |
|-------|--------|--------|---------|---------|--------|
| C90   | 480 mm | 550 mm | 855 mm  | 791 mm  | 475 mm |
| C120  | 480 mm | 550 mm | 968 mm  | 713 mm  | 475 mm |
| C140  | 480 mm | 550 mm | 1074 mm | 1010 mm | 475 mm |
| C240  | 580 mm | 728 mm | 1071 mm | 995 mm  | 570 mm |
|       |        |        |         |         |        |

### EQUIPMENT

200 mm diameter wheels.

Integrated sound-proofing system in the lid.

Recess for electronic chips.

Upper and lower air vents and internal base manufactured in polyethylene.

DIN or AFNOR standard lifting system.