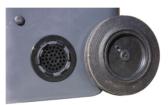

### EQUIPMENT

200 mm diameter wheels.

Integrated sound-proofing system in the lid.

Recess for electronic chips.

Upper and lower air vents and internal base manufactured in polyethylene.

DIN or AFNOR standard lifting system.

#### **STANDARDS**

Electronic Chip

Soundproof Domestic com-

Resistant to atmosphferic conditions