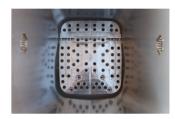

Air vents and internal base manufactured in polye-thylene.

CE Marking with sound power level indicated in accordance with European Directive 2000/14/EC.

| MODEL | 1      | 3      | 4       | 5       | 6      |
|-------|--------|--------|---------|---------|--------|
| C90   | 480 mm | 550 mm | 855 mm  | 791 mm  | 475 mm |
| C120  | 480 mm | 550 mm | 968 mm  | 713 mm  | 475 mm |
| C140  | 480 mm | 550 mm | 1074 mm | 1010 mm | 475 mm |
| C240  | 580 mm | 728 mm | 1071 mm | 995 mm  | 570 mm |
|       |        |        |         |         |        |

### EQUIPMENT

200 mm diameter wheels.

Integrated sound-proofing system in the lid.

Recess for electronic chips.

Upper and lower air vents and internal base manufactured in polyethylene.

DIN or AFNOR standard lifting system.