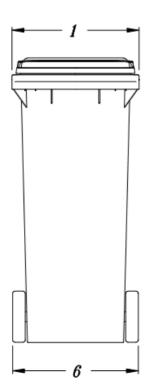

Air vents and internal base manufactured in polye-thylene.

CE Marking with sound power level indicated in accordance with European Directive 2000/14/EC.

| MODEL | 1      | 3      | 4       | 5       | 6      |
|-------|--------|--------|---------|---------|--------|
| C90   | 480 mm | 550 mm | 855 mm  | 791 mm  | 475 mm |
| C120  | 480 mm | 550 mm | 968 mm  | 713 mm  | 475 mm |
| C140  | 480 mm | 550 mm | 1074 mm | 1010 mm | 475 mm |
| C240  | 580 mm | 728 mm | 1071 mm | 995 mm  | 570 mm |
|       |        |        |         |         |        |