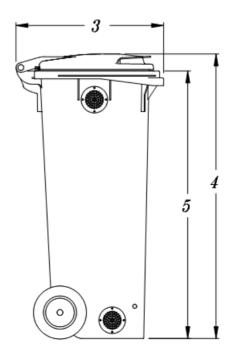

Air vents and internal base manufactured in polye-thylene.

CE Marking with sound power level indicated in accordance with European Directive 2000/14/EC.

| MODEL | 1      | 3      | 4       | 5       | 6      |
|-------|--------|--------|---------|---------|--------|
| C90   | 480 mm | 550 mm | 855 mm  | 791 mm  | 475 mm |
| C120  | 480 mm | 550 mm | 968 mm  | 713 mm  | 475 mm |
| C140  | 480 mm | 550 mm | 1074 mm | 1010 mm | 475 mm |
| C240  | 580 mm | 728 mm | 1071 mm | 995 mm  | 570 mm |
|       |        |        |         |         |        |

### EQUIPMENT

200 mm diameter wheels.

Integrated sound-proofing system in the lid.

Recess for electronic chips.

Upper and lower air vents and internal base manufactured in polyethylene.

DIN or AFNOR standard lifting system.