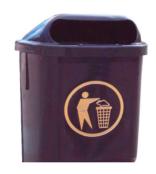

Space on the front to display a customised embossed logo or thermal transfer graphic - maximum dimensions 200 x 200 mm.

Easier maintenance

Customised

Easier assembled

Easy to clean

Easier emptying