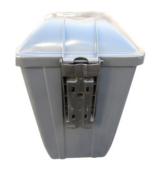

A mounting system manufactured from galvanised steel complying with standard DIN 30713.

The system facilitates easy installation on streetlamps, posts, walls.

Manufactured using environmentally-friendly recyclable materials.

## **EQUIPMENT**

A locking system utilising a standard key is provided to prevent unauthorised use by people other than the maintenance team.

A support made from I.H.A. F-112 steel plate, galvanised to prevent rusting.