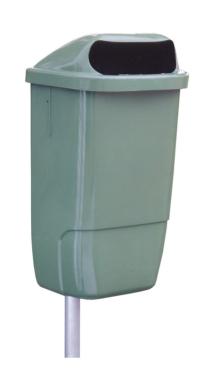

## **FEATURES**

With its smooth flowing lines the 50 litre capacity DIN litter bin has been designed based on the specifications of the DIN standard, and is suitable for any urban setting.

The body and lid are injection moulded in solidcoloured high-density polyethylene stabilised against the combined effects of UV radiation and water, and are also resistant to bad weather, detergents, mould and bacteria.