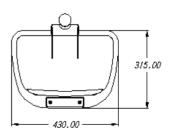

A mounting system manufactured from galvanised steel complying with standard DIN 30713.

The system facilitates easy installation on streetlamps, posts, walls.

Manufactured using environmentally-friendly recyclable materials.

## **EQUIPMENT**

A locking system utilising a standard key is provided to prevent unauthorised use by people other than the maintenance team.

A support made from I.H.A. F-112 steel plate, galvanised to prevent rusting.