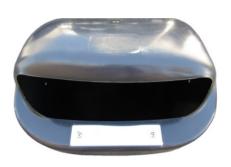

4,3 Kg Weight

50<sub>L</sub> Capacity

746 mm Height

430 mm Width

## **FEATURES**

With its smooth flowing lines the 50 litre capacity DIN litter bin has been designed based on the specifications of the DIN standard, and is suitable for any urban setting.

The body and lid are injection moulded in solidcoloured high-density polyethylene stabilised against the combined effects of UV radiation and water, and are also resistant to bad weather, detergents, mould and bacteria.