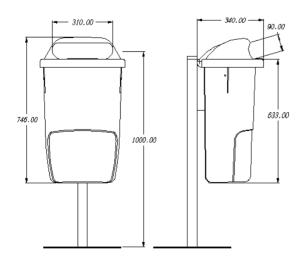

With its smooth flowing lines the 50 litre capacity DIN litter bin has been designed based on the specifications of the DIN standard, and is suitable for any urban setting.

The body and lid are injection moulded in solidcoloured high-density polyethylene stabilised against the combined effects of UV radiation and water, and are also resistant to bad weather, detergents, mould and bacteria.

A mounting system manufactured from galvanised steel complying with standard DIN 30713.

The system facilitates easy installation on streetlamps, posts, walls.

Manufactured using environmentally-friendly recyclable materials.

Its smooth surface prevents build-up of dirt and makes cleaning easier.

Stable colours using pigments that do not contain heavy metals.

Available in a wide range of colours.









## **ATTRIBUTES**

















## **EQUIPMENT**

A locking system utilising a standard key is provided to prevent unauthorised use by people other than the maintenance team.

A support made from I.H.A. F-112 steel plate, galvanised to prevent rusting.

Space on the front to display a customised embossed logo or thermal transfer graphic - maximum dimensions 200 x 200 mm.







Easier maintenance



Customised



Easier assembled



Easy to clean



Easier emptying